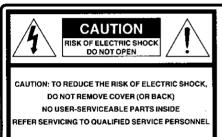

This symbol warns the user that uninsulated voltage within the unit may have sufficient magnitude to cause electric shock. Therefore, it is dangerous to make any kind of contact with any inside part of this unit.

This symbol alerts the user that important literature concerning the operation and maintenance of this unit has been included. Therefore, it should be read carefully in order to avoid any problems.

The above markings are located on the appliance's bottom cover.