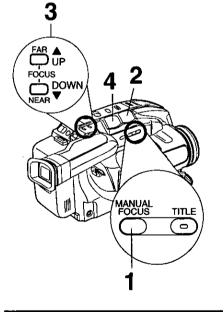

# Auto Focus

Camcorder automatically focuses on subject even during zooming.

Auto Focus is on when "MF" is not displayed in EVF or LCD monitor.

Press MANUAL FOCUS to remove "MF" in EVF or LCD monitor if necessary.

# Manual Focus

#### Use Manual Focus (MF) when:

- · recording through glass.
- · lighting is poor.
- subject is far away with objects in foreground.
- · subject has distinct horizontal lines.
- · subject is not centered in EVF or LCD monitor.
- · subject has a shiny surface.
- · subject is slanted.
- · subject is bright and flat, like a white wall.
- · subject has fast motion, like a golf swing.

- Press MANUAL FOCUS so "MF" (Manual Focus) appears in EVF or LCD monitor.
- 2 Hold down <u>"T" (telephoto)</u> on POWER ZOOM to maximum zoom in.
- Press <u>UP ▲ (FAR)</u> or <u>DOWN ▼ (NEAR)</u> until subject is in focus.
  - · Back away from subject if necessary.
- 4 Hold down <u>"W" (wide angle)</u> on POWER ZOOM as desired.
- Refocus as needed when aiming at new scenes.