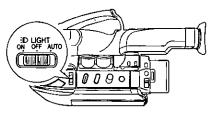

# **Built-in Auto Light**

# Using the Light

For recording in dim lighting.

#### Note:

- · Using Light reduces battery operating time.
- Provide proper ventilation when using Light extensively in a hot environment.
- Using Light when the Camcorder is powered by a car battery may shorten bulb life.
- Set Light to OFF when not in use.

## Before you begin...

- Connect Camcorder to power source.
- Set POWER to CAMERA.

#### Set LIGHT to AUTO.

Light turns on/off automatically according to lighting conditions.

Or, set LIGHT to ON/OFF manually.

#### ·Caution: -

Light becomes hot. Never cover Light while on.