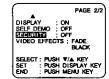

## MENU Mode (CAMERA) Screen

MENU Mode (VCR) Screen

- PROGRAMMED REC (page 18).
   Camcorder starts and stops recording at a preset time.
- 2 TITLE (pages 30, 31). AUTO/MANUAL: 16 items PHRASE: 10 items
- 3 SHUTTER (page 25).
  Select desired shutter speed.
- 4 STAND-BY RELEASE (page 17).
  ON: Enables quick resumption of recording from Stand-by mode.
- 5 CLOCK SET (pages 13, 14). Select to set clock.
- 6 DISPLAY (page 32).
  ON: On-screen Display (OSD) screens are displayed.
- 7 SELF DEMO (page 7).
  ON: SELF DEMO screen is displayed.
- 8 SECURITY (page 29).
  ON: Enables Motion Security recording.
- 9 VIDEO EFFECTS (pages 26, 27).
  AUTO FADE : BLACK or WHITE
  DIGITAL FADE: TYPE → 7 types
  COLOR → 8 colors