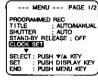

## MENU Mode (CAMERA) Screen

MENU Mode (VCR) Screen

- PROGRAMMED REC (page 18).
   Camcorder starts and stops recording at a preset time.
- 2 TITLE (pages 30, 31). AUTO/MANUAL: 16 items PHRASE: 10 items
- 3 SHUTTER (page 25).
  Select desired shutter speed.
- 4 STAND-BY RELEASE (page 17).
  ON: Enables quick resumption of recording from Stand-by mode.
- 5 CLOCK SET (pages 13, 14). Select to set clock.
- 6 DISPLAY (page 32).
  ON: On-screen Display (OSD) screens are displayed.
- 7 SELF DEMO (page 7).
  ON: SELF DEMO screen is displayed.
- 8 SECURITY (page 29).
  ON: Enables Motion Security recording.
- 9 VIDEO EFFECTS (pages 26, 27).
  AUTO FADE : BLACK or WHITE
  DIGITAL FADE: TYPE → 7 types
  COLOR → 8 colors