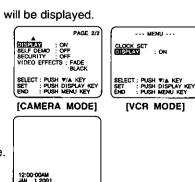

## Before you begin...

- Connect Camcorder to power source.
- Set POWER to CAMERA or VCR.
- Press MENU for MENU mode.
  The CAMERA or VCR MENU screen (see below left) appears when Menu mode is entered.
- Press <u>UP ▲ or DOWN ▼</u> to highlight the desired menu item.
- 3 Press <u>DISPLAY</u> to set selection.
- 4 Press MENU to exit.

## MENU Mode (CAMERA) Screen

MENU Mode (VCR) Screen

- PROGRAMMED REC (page 18).
   Camcorder starts and stops recording at a preset time.
- 2 TITLE (pages 30, 31). AUTO/MANUAL: 16 items PHRASE: 10 items
- 3 SHUTTER (page 25).
  Select desired shutter speed.
- 4 STAND-BY RELEASE (page 17).
  ON: Enables quick resumption of recording from Stand-by mode.
- 5 CLOCK SET (pages 13, 14). Select to set clock.
- 6 DISPLAY (page 32).
  ON: On-screen Display (OSD) screens are displayed.
- 7 SELF DEMO (page 7).
  ON: SELF DEMO screen is displayed.
- 8 SECURITY (page 29).
  ON: Enables Motion Security recording.
- 9 VIDEO EFFECTS (pages 26, 27).
  AUTO FADE : BLACK or WHITE
  DIGITAL FADE: TYPE → 7 types
  COLOR → 8 colors

## Before you begin...

- Connect Camcorder to power source.
- Set POWER to CAMERA or VCR.

Press MENU for MENU mode.

Press UP ▲ or DOWN ▼ to select

CLOCK SET.

[CAMERA MODE]

**[VCR MODE]** 

Press <u>DISPLAY</u> for CLOCK SET menu.
Press <u>UP</u> ▲ or <u>DOWN</u> ▼
to select TIME ZONE,
DST, or DATE/TIME.

Press <u>DISPLAY</u> for menu of item selected in step 2.

To change the setting:

TIME ZONE → Go to step 3a on page 14.

**D.S.T.** → Go to step **3b** on page 14.

**DATE/TIME** → Go to step **3c** on page 14.