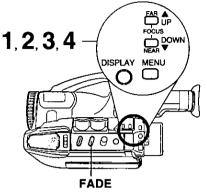

# **Focus**

## Before you begin...

- Connect Camcorder to power source.
- Set POWER to CAMERA.

# Auto Focus

Camcorder automatically focuses on subject even during zooming.

Auto Focus is on when "MF" is not displayed in EVF or LCD monitor.

Press MANUAL FOCUS to remove "MF" in EVF or LCD monitor if necessary.

# Manual Focus

- Press MANUAL FOCUS so "MF" (Manual Focus) appears in EVF or LCD monitor.
- 2 Hold down <u>"T" (telephoto)</u> on POWER ZOOM to maximum zoom in.
- Press <u>UP ▲ (FAR)</u> or <u>DOWN ▼ (NEAR)</u> until subject is in focus.
  - · Back away from subject if necessary.
- 4 Hold down <u>"W" (wide angle)</u> on POWER ZOOM as desired.
- Refocus as needed when aiming at new scenes.

# Auto Fade

An interesting way to open and close scenes.

## Before you begin...

- · Connect Camcorder to power source.
- Set POWER to CAMERA.

Press MENU for MENU mode.
Press UP ▲ or DOWN ▼ to select VIDEO EFFECTS.

Press DISPLAY for VIDEO EFFECTS menu.

Press <u>UP ▲</u> or <u>DOWN ▼</u> to select AUTO FADE.