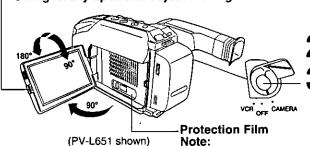

Slide <u>TAPE EJECT</u> to open door.

Insert <u>cassette</u> (page 11).

4 Press here to close door.

Protection Film Note:

· Remove the Protection Film before use.

Press <u>RECORD/PAUSE</u>
to start recording
Press <u>RECORD/PAUSE</u>
again to pause recording.

Remove the Protection Film before use.