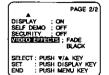

## MENU Mode (CAMERA) Screen

MENU Mode (VCR) Screen

- PROGRAMMED REC (page 18).
   Camcorder starts and stops recording at a preset time.
- 2 TITLE (pages 30, 31). AUTO/MANUAL: 16 items PHRASE: 10 items
- 3 SHUTTER (page 25).
  Select desired shutter speed.
- 4 STAND-BY RELEASE (page 17).
  ON: Enables quick resumption of recording from Stand-by mode.
- 5 CLOCK SET (pages 13, 14). Select to set clock.
- 6 DISPLAY (page 32).
  ON: On-screen Display (OSD) screens are displayed.
- 7 SELF DEMO (page 7).
  ON: SELF DEMO screen is displayed.
- 8 SECURITY (page 29).
  ON: Enables Motion Security recording.
- 9 VIDEO EFFECTS (pages 26, 27).
  AUTO FADE : BLACK or WHITE
  DIGITAL FADE: TYPE → 7 types
  COLOR → 8 colors

# Setting the Clock

Set the following items in order: Time Zone, Daylight Saving Time, Date, and Time.

## Before you begin...

- Connect Camcorder to power source.
- Set POWER to CAMERA or VCR.

Press MENU for MENU mode.

Press UP ▲ or DOWN ▼ to select

CLOCK SET.

[CAMERA MODE]

**[VCR MODE]** 

Press <u>DISPLAY</u> for CLOCK SET menu.
Press <u>UP</u> ▲ or <u>DOWN</u> ▼
to select TIME ZONE,
DST, or DATE/TIME.

Press <u>DISPLAY</u> for menu of item selected in step 2.

To change the setting:

TIME ZONE → Go to step 3a on page 14.

**D.S.T.** → Go to step **3b** on page 14.

**DATE/TIME** → Go to step **3c** on page 14.

4 Press MENU twice to exit.