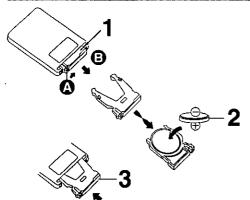

# Clock Battery

- While pinching 2 tabs, pull Battery Tray out.
- Bend middle tab out and remove Battery.
- 3 Snap new Battery (⊕ mark down) into Battery Tray.
  - Do not reverse the polarity.
- 4 Insert Battery Tray so the triangle marks meet.

#### Note:

- Keep Battery out of children's reach. Swallowing it may be harmful.
- Improperly installed, discharged, or missing battery causes "CLOCK BATTERY" to appear when DISPLAY is pressed.
- Battery life is approximately 5 years.