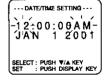

#### Note:

 Auto DST does not function if time zone is set to Hawaii or Samoa (see "Setting the Time Zone" above).

Date and time including leap year are calculated up to DEC 31, 2099.

Press or hold down <u>UP ▲</u> or <u>DOWN ▼</u> to select hour, then press <u>DISPLAY</u> to fix.

Repeat for minute, month, day, and year.

Clock starts when year is entered and **DISPLAY** is pressed.