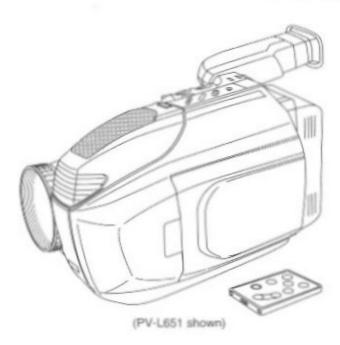

# Unpack your Camcorder

These accessories are provided in order to set up or use your Camcorder.

1 pc. AC Adaptor (PV-A19) with DC Power Cable (page 10)

1 pc. Battery Pack (PV-BP18) (pages 9, 10)

1 pc. Audio/Video Cable (LSJA0283/VJAW0032/ VJAW0039) (pages 21, 22)

1 pc. Shoulder Strap (LSFC0012) (page 34)

1 pc. CR2025 Clock Battery (VSBW0004) (installed in Camcorder) (page 35)

1 pc. 8-Function Remote (VSQW0038) with one CR2025 Battery. (page 19) (PV-L651 only)

Remote has been loaded with battery. (page 35) (PV-L651 only)

This operating instruction book is designed for use with models PV-L551, PV-L601, and PV-L651. Illustrations in this manual show the PV-L651. Features may vary, so please read carefully.

## Differences between models

| Model Number                 | PV-L551                                      | PV-L601                                      | PV-L651                                       |
|------------------------------|----------------------------------------------|----------------------------------------------|-----------------------------------------------|
| LCD Monitor                  | 63.5 mm (2.5 inch)<br>Liquid Crystal Display | 76.2 mm (3.0 inch)<br>Liquid Crystal Display | 101.6 mm (4.0 inch)<br>Liquid Crystal Display |
| 8-Function<br>Remote Control | Not supplied                                 | Not supplied                                 | Supplied                                      |