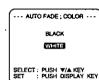

## Before you begin...

- · Connect Camcorder to power source.
- Set POWER to CAMERA.

Press MENU for MENU mode.
Press UP ▲ or DOWN ▼ to select VIDEO EFFECTS.

Press DISPLAY for VIDEO EFFECTS menu.

Press <u>UP ▲</u> or <u>DOWN ▼</u> to select AUTO FADE.

VIDEO EFFECTS ...

Press <u>DISPLAY</u> for AUTO FADE; COLOR menu.
Press <u>UP</u> ▲ or <u>DOWN</u> ▼ to select BLACK or WHITE.

Press <u>DISPLAY</u> to confirm entry.
Press MENU to exit.