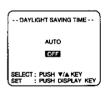

# 3b Auto Daylight Saving Time

Clock will auto-adjust to daylight saving time (DST).

The Camcorder is preset to DST: AUTO. If DST is not observed in your area, set to OFF by doing the following.

Press <u>UP ▲ or</u>
<u>DOWN ▼</u> to select
OFF or AUTO.
Press <u>DISPLAY</u> to
confirm entry.