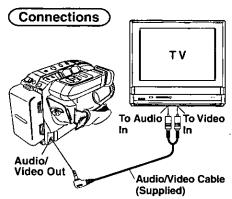

# IV Playback or Viewing

Connect Camcorder to a TV to view playback or recordings in progress.

## Before you begin...

- · Connect Camcorder to power source.
- Make all TV-Camcorder connections.

- Set POWER to:

  VCR → view playback.

  CAMERA → view picture as it is recorded.
- Turn TV ON and set to LINE INPUT. See TV owner's manual.
- 3 Begin playback or recording.

## Connections

# Monitor with your TV

- Turn TV on and tune to VCR channel (CH3 or CH4).
- Set TV/VCR Selector on VCR to VCR.

## Before you begin...

- Make Camcorder-VCR connections (see left).
- Turn both units on.
- Set VCR input signal to LINE.
   Please see VCR owner's manual.
- Set Camcorder POWER to VCR.
- Insert a <u>pre-recorded tape</u>
  into Camcorder and a blank tape with record tab into VCR.
- Press PLAY on Camcorder, then press STILL at starting point.
- Press <u>REC,</u> then <u>STILL/PAUSE</u> on VCR.
- 4 Press STILL on Camcorder and STILL/ PAUSE on VCR to start copying.
- **5** Press <u>STOP</u> on both units to stop copying.