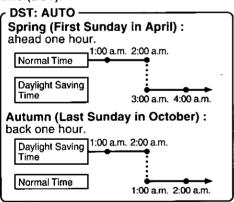

# 3b Auto Daylight Saving Time

Clock will auto-adjust to daylight saving time (DST).

The Camcorder is preset to DST: AUTO. If DST is not observed in your area, set to OFF by doing the following.

Press <u>UP ▲ or</u>
<u>DOWN ▼</u> to select
OFF or AUTO.
Press <u>DISPLAY</u> to
confirm entry.

#### Note:

 Auto DST does not function if time zone is set to Hawaii or Samoa (see "Setting the Time Zone" above).

Date and time including leap year are calculated up to DEC 31, 2099.

Press or hold down <u>UP ▲</u> or <u>DOWN ▼</u> to select hour, then press <u>DISPLAY</u> to fix.