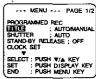

## MENU Mode (CAMERA) Screen

MENU Mode (VCR) Screen

- PROGRAMMED REC (page 18).
   Camcorder starts and stops recording at a preset time.
- 2 TITLE (pages 30, 31). AUTO/MANUAL: 16 items PHRASE: 10 items
- 3 SHUTTER (page 25).
  Select desired shutter speed.
- 4 STAND-BY RELEASE (page 17).
  ON: Enables quick resumption of recording from Stand-by mode.
- 5 CLOCK SET (pages 13, 14). Select to set clock.
- 6 DISPLAY (page 32).
  ON: On-screen Display (OSD) screens are displayed.
- 7 SELF DEMO (page 7).
  ON: SELF DEMO screen is displayed.
- 8 SECURITY (page 29).
  ON: Enables Motion Security recording.
- 9 VIDEO EFFECTS (pages 26, 27).
  AUTO FADE : BLACK or WHITE
  DIGITAL FADE: TYPE → 7 types
  COLOR → 8 colors