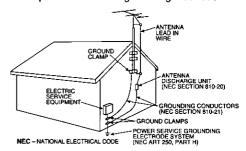

- 12. Power-Cord Protection Power-supply cords should be routed so that they are not likely to be walked on or pinched by items placed upon or against them. Paying particular attention to cords of plugs, convenience receptacles, and the point where they exit from the unit.
- 13. Outdoor Antenna Grounding If an outside antenna or cable system is connected to the video unit, be sure the antenna or cable system is grounded so as to provide some protection against voltage surges and built-up static charges. Part 1 of the Canadian Electrical Code, in USA Section 810 of the National Electrical Code, provides information with respect to proper grounding of the mast and supporting structure, grounding of the lead-in wire to an antenna discharge unit, size of grounding conductors, location of antenna discharge unit, connection to grounding electrodes, and requirements for the grounding electrode.