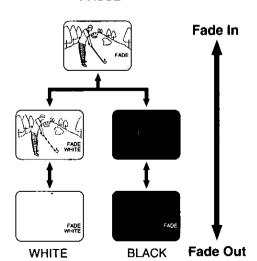

# Auto Fade

An interesting way to open and close scenes.

## Fade in:

In RECORD/PAUSE mode, press <u>FADE</u> so "FADE" flashes in EVF or LCD monitor.

#### Press RECORD/PAUSE.

Recording starts as picture and sound gradually fade in.

## Fade Out:

While recording, press <u>FADE</u> so "FADE" flashes in EVF or LCD monitor.

## Press RECORD/PAUSE.

Picture and sound gradually fade out, and recording is paused.

If <u>FADE</u> is pressed accidentally, press again so "FADE" disappears in EVF or LCD monitor.

Choose from 7 fade effects in 8 different colors.

# 1, 2, 3, 4, 5 | Comparison of the content of the c

■ For more effects, stop fade in or fade out at any time (except RANDOM mode) by pressing <u>FADE</u>.
Then, press <u>FADE</u> to resume fade.