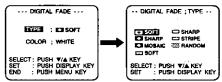

## Before you begin...

- Connect Camcorder to power source.
- Set POWER to CAMERA.

Press <u>MENU</u> for MENU mode.

Press <u>UP ▲</u> or <u>DOWN ▼</u> to select <u>VIDEO EFFECTS</u>.

Press <u>DISPLAY</u> for VIDEO EFFECTS menu.
Press <u>DOWN</u> to select <u>DIGITAL</u> FADE.

Press <u>DISPLAY</u> for DIGITAL FADE menu.

Press <u>UP ▲ or DOWN ▼</u> to select <u>TYPE</u>.

Press <u>DISPLAY</u> for TYPE menu.

Press <u>UP ▲ or DOWN ▼</u> to select from 7 different types of fades.

 A preview of each fade type is displayed as it is selected.