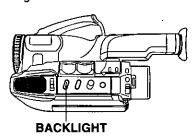

# **Backlight**

Use when subject is darker than surroundings, in shadowed area, or in front of the light source.

## Before you begin...

- Connect Camcorder to power source.
- Set POWER to CAMERA.

Press <u>BACKLIGHT</u> while recording to select the level of backlight compensation.

In normal lighting, **press <u>BACKLIGHT</u>** repeatedly until no indicator is displayed.

Press BACKLIGHT.

#### **EVF or LCD Monitor**

Normal (No Indication)
First press
(Low)
Second press
(Medium)
Third press

(High) Fourth press Spedal Features