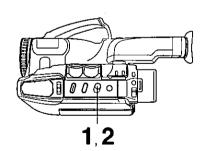

# Digital Zoom

Power Zoom magnification is digitally increased.

## Before you begin...

- . Connect Camcorder to power source.
- Set POWER to CAMERA.

# Press D. ZOOM.

Digital Zoom mode (150x maximum).

The Higher digital magnification levels may cause picture distortion.

# 2 Hold down "T" on POWER ZOOM. Digital Zoom starts when normal zoom reaches maximum (20x).

- Zoom level appears in EVF or LCD monitor.
- POWER ZOOM switch controls digital zoom level.
- Normal zoom resumes when level falls to 20x.
- Press <u>D. ZOOM</u> to turn off Digital Zoom so no indication appears.