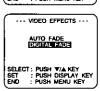

## Press RECORD/PAUSE.

Picture and sound gradually fade out, and recording is paused.

If <u>FADE</u> is pressed accidentally, press again so "FADE" disappears in EVF or LCD monitor.

Choose from 7 fade effects in 8 different colors.

# 1, 2, 3, 4, 5 | Comparison of the content of the c

■ For more effects, stop fade in or fade out at any time (except RANDOM mode) by pressing <u>FADE</u>.
Then, press <u>FADE</u> to resume fade.