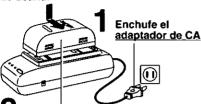

# Chareing the Battery Pack

Charge Battery Pack fully before use.

Plug in AC Adaptor. POWER Lamp lights.

Insert <u>Battery</u>.

A Align left side of Battery with left edge of AC Adaptor.

 Press Battery down and slide in direction. of arrow.