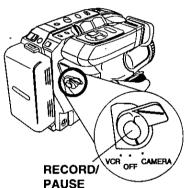

# Camera Recording

# Recording who EVE or LCD

View recording scene on EVF or LCD (Liquid Crystal Display) monitor.

3 VISION
ADJUSTMENT

Built-in Twin
Capsule 2-Way
Microphone
System

SPEED
SP/SLP
4

POWER

## Before you begin...

- Connect Camcorder to power source.
- Insert cassette with record tab (page 11).
- Press <u>LCD-OPEN</u> to unlock the LCD monitor. Swing LCD monitor fully open and adjust viewing angle.
  - If you want to record using EVF, close and lock LCD monitor.

## 2 Set <u>POWER to</u> CAMERA.

Lens Cover opens. Power Lamp lights.

EVF or LCD Monitor (Record/Pause mode)

PAUSE

- EVF or LCD monitor turns on/off by the POWER switch.
- EVF shuts off when LCD monitor is opened and turns back on when LCD is closed.
- Both EVF and LCD monitor turn on when LCD is at 180° (see above left).
   This allows both you and the subject to view the recording.