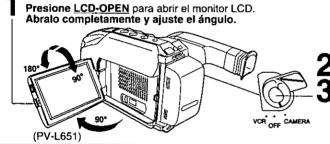

## Camera Recording

When the LCD monitor is open, the EVF automatically turns OFF (page 16).

Press <u>LCD-OPEN</u> to unlock the LCD monitor.

Swing it fully open and adjust the angle.

2 Set <u>POWER to CAMERA.</u>