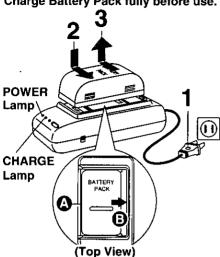

# Chareing the Battery Pack

Charge Battery Pack fully before use.

Plug in AC Adaptor. POWER Lamp lights.

Insert <u>Battery</u>.

A Align left side of Battery with left edge of AC Adaptor.

 Press Battery down and slide in direction. of arrow.

The CHARGE Lamp flashes, then stays lit when charging is complete.

## Remove Battery.

Slide Battery to the left and lift off.

- Charging takes about 1 and 1/2 hours.
- While the DC Power Cable (supplied) is connected to the AC Adaptor, the Battery cannot be charged.
- After charging 5 times, use Battery Refresh feature as explained below.
- · Battery life gradually decreases after repeated use and recharging. If operation time becomes very short even after a sufficient charge, discard Battery properly (page 10).