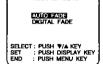

## Before you begin...

- Connect Camcorder to power source.
- Set POWER to CAMERA.

Press <u>MENU</u> for MENU mode.

Press <u>UP ▲</u> or <u>DOWN ▼</u> to select <u>VIDEO EFFECTS</u>.

Press <u>DISPLAY</u> for VIDEO EFFECTS menu.
Press <u>DOWN</u> to select <u>DIGITAL</u> FADE.

Press <u>DISPLAY</u> for DIGITAL FADE menu.

Press <u>UP ▲ or DOWN ▼</u> to select <u>TYPE</u>.

Press <u>DISPLAY</u> for TYPE menu.

Press <u>UP ▲ or DOWN ▼</u> to select from 7 different types of fades.

 A preview of each fade type is displayed as it is selected.

Press <u>DISPLAY</u> for DIGITAL FADE menu.
Press <u>DOWN</u> ▼ to select <u>COLOR</u>.

Press <u>DISPLAY</u> for COLOR menu.

Press <u>UP</u> ▲ or <u>DOWN</u> ▼ to select from 8 colors.

 A preview of each color is displayed as it is selected.

- Press <u>DISPLAY</u> to confirm entry. Press MENU twice to exit.
- Press <u>FADE</u> for about 2 seconds to fade out during recording (selected fade type flashes). <u>Press <u>FADE</u> again to fade in.</u>