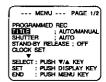

## **Programmed Recording**

Set a recording start and stop time. Or. set a 5 or 10 second interval recording to be done each minute.

## Before you begin...

- Connect Camcorder to power source. Use AC Adaptor for longer recordings.
- Insert cassette with record tab (page 11).
- Set POWER to CAMERA.

Press MENU for MENU mode. Press UP ▲ or DOWN ▼ to select PROGRAMMED REC.

2 Press <u>DISPLAY</u>. (Current time is

displayed.) Each additional press of DISPLAY increases start time by 30 minutes. SELECT: PUSH V/A KEY
SET : PUSH DISPLAY KEY
START : PUSH RECORD KEY
CANCEL: PUSH MENU KEY 10:20:00PM

Press DOWN ▼ to select REC TIME. **Press DISPLAY** 

repeatedly to select one of the options shown at left.

SELECT: PUSH ▼/A KEY SET : PUSH DISPLAY KEY START : PUSH RECORD KEY CANCEL: PUSH MENU KEY 10:20:00PM

To cancel the setup, press MENU twice.

Press RECORD/PAUSE to place Camcorder in stand-by mode.

STAND-BY START : 10:20PM REC TIME ; 10MIN. 10:20:00PM JUN 1 2001

Recording will be done as scheduled.