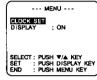

## Before you begin...

- Connect Camcorder to power source.
- Set POWER to CAMERA or VCR.

Press MENU for MENU mode.

Press UP ▲ or DOWN ▼ to select

CLOCK SET.

[CAMERA MODE]

**[VCR MODE]** 

Press <u>DISPLAY</u> for CLOCK SET menu.
Press <u>UP</u> ▲ or <u>DOWN</u> ▼
to select TIME ZONE,
DST, or DATE/TIME.

Press <u>DISPLAY</u> for menu of item selected in step 2.

To change the setting:

TIME ZONE → Go to step 3a on page 14.

**D.S.T.** → Go to step **3b** on page 14.

**DATE/TIME** → Go to step **3c** on page 14.