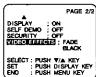

## Before you begin...

- · Connect Camcorder to power source.
- Set POWER to CAMERA.

Press MENU for MENU mode.
Press UP ▲ or DOWN ▼ to select VIDEO EFFECTS.

Press DISPLAY for VIDEO EFFECTS menu.

Press <u>UP ▲</u> or <u>DOWN ▼</u> to select AUTO FADE.

VIDEO EFFECTS ...

Press <u>DISPLAY</u> for AUTO FADE; COLOR menu.
Press <u>UP</u> ▲ or <u>DOWN</u> ▼ to select BLACK or WHITE.

Press <u>DISPLAY</u> to confirm entry.
Press MENU to exit.