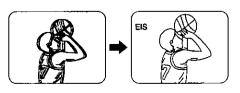

# Digital Electronic Image Stabilization (E.I.S.)

Helps stabilize picture when recording in unstable situations.

## Before you begin...

- Connect Camcorder to power source.
- Set POWER to CAMERA.

- Press EIS to display "EIS" in the EVF or LCD monitor.
  - Image becomes slightly enlarged and shutter speed auto-adjusts from 1/80 to 1/350 according to brightness.
  - Use High Speed Shutter (page 25) if needed. Shutter speed setting remains after EIS is canceled.
- Press <u>EIS</u> again to cancel when not in use.

Digital EIS ON

# E.I.S. may not function during...

- extreme Camcorder movement.
- recording of subjects with distinct horizontal or vertical stripes.
- low light situations (EIS indicator flashes).
- intense fluorescent lighting situations.
   recording of year fast motion.
- recording of very fast motion.