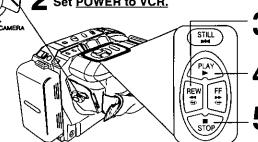

2 Set <u>POWER to VCR.</u>

- Press <u>REWIND/SEARCH</u> to rewind tape.
- 4 Press PLAY to start playback.
- **5** Press <u>STOP</u> to stop playback.

# Playback using the LCD Monitor

When the LCD monitor is open, the EVF automatically turns OFF (page 20).

Press <u>LCD-OPEN</u> to unlock the LCD monitor.

Swing it fully open and adjust the angle (see above).

## Camera Recording

When the LCD monitor is open, the EVF automatically turns OFF (page 16).

Press <u>LCD-OPEN</u> to unlock the LCD monitor.

Swing it fully open and adjust the angle.

2 Set <u>POWER to CAMERA.</u>