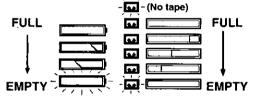

# Viewfinder/LCD Monitor Indications

- 1 Zoom Magnification level (pages 23, 28).
- 2 Battery Remaining (page 32). "WARNING LOW BATTERY" appears and Power Lamp starts flashing 15 seconds before Camcorder shuts off.
- 3 Tape Remaining (page 32).
  - "[12]" flashes and "TAPE END" appears for 5 seconds when:
  - End of tape is reached.

# "Flashes 1 minute and "CHECK TAPE" appears for 5 seconds when:

- RECORD/PAUSE is pressed with no cassette, or cassette has no record tab in Camera (RECORD) mode.
- PLAY, FF or REW is pressed with no cassette inserted in VCR mode.