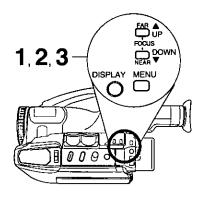

# **Focus**

## Before you begin...

- Connect Camcorder to power source.
- Set POWER to CAMERA.

# Auto Focus

Camcorder automatically focuses on subject even during zooming.

Auto Focus is on when "MF" is not displayed in EVF or LCD monitor.

Press MANUAL FOCUS to remove "MF" in EVF or LCD monitor if necessary.

# Manual Focus

#### Use Manual Focus (MF) when:

- · recording through glass.
- · lighting is poor.
- subject is far away with objects in foreground.
- · subject has distinct horizontal lines.
- · subject is not centered in EVF or LCD monitor.
- · subject has a shiny surface.
- · subject is slanted.
- · subject is bright and flat, like a white wall.
- · subject has fast motion, like a golf swing.

- Press MANUAL FOCUS so "MF" (Manual Focus) appears in EVF or LCD monitor.
- 2 Hold down <u>"T" (telephoto)</u> on POWER ZOOM to maximum zoom in.
- Press <u>UP ▲ (FAR)</u> or <u>DOWN ▼ (NEAR)</u> until subject is in focus.
  - · Back away from subject if necessary.
- 4 Hold down <u>"W" (wide angle)</u> on POWER ZOOM as desired.
- Refocus as needed when aiming at new scenes.