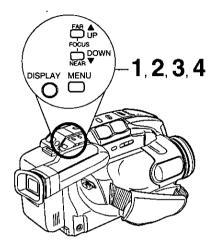

## Before you begin...

- Connect Camcorder to power source.
- Set POWER to CAMERA or VCR.
- Press MENU for MENU mode.
  The CAMERA or VCR MENU screen (see below left) appears when Menu mode is entered.
- Press <u>UP ▲ or DOWN ▼</u> to highlight the desired menu item.
- 3 Press <u>DISPLAY</u> to set selection.
- 4 Press MENU to exit.

## Before you begin...

- Connect Camcorder to power source.
- Set POWER to CAMERA or VCR.

Press MENU for MENU mode.

Press UP ▲ or DOWN ▼ to select

CLOCK SET.

[CAMERA MODE]

**[VCR MODE]** 

Press <u>DISPLAY</u> for CLOCK SET menu.
Press <u>UP</u> ▲ or <u>DOWN</u> ▼
to select TIME ZONE,
DST, or DATE/TIME.