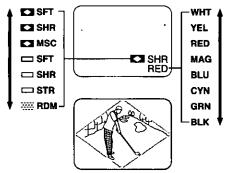

## Press RECORD/PAUSE.

Picture and sound gradually fade out, and recording is paused.

If <u>FADE</u> is pressed accidentally, press again so "FADE" disappears in EVF or LCD monitor.

Choose from 7 fade effects in 8 different colors.

# 1, 2, 3, 4, 5 | Comparison of the content of the c

■ For more effects, stop fade in or fade out at any time (except RANDOM mode) by pressing <u>FADE</u>.
Then, press <u>FADE</u> to resume fade.

#### Note:

- Audio is not affected by fade.
- To cancel Digital Fade, do steps 1, 2, and 5. In step 2, select AUTO FADE.