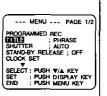

## MENU Mode (CAMERA) Screen

MENU Mode (VCR) Screen

- PROGRAMMED REC (page 18).
   Camcorder starts and stops recording at a preset time.
- 2 TITLE (pages 30, 31). AUTO/MANUAL: 16 items PHRASE: 10 items
- 3 SHUTTER (page 25).
  Select desired shutter speed.
- 4 STAND-BY RELEASE (page 17).
  ON: Enables quick resumption of recording from Stand-by mode.
- 5 CLOCK SET (pages 13, 14). Select to set clock.
- 6 DISPLAY (page 32).
  ON: On-screen Display (OSD) screens are displayed.
- 7 SELF DEMO (page 7).
  ON: SELF DEMO screen is displayed.
- 8 SECURITY (page 29).
  ON: Enables Motion Security recording.
- 9 VIDEO EFFECTS (pages 26, 27).
  AUTO FADE : BLACK or WHITE
  DIGITAL FADE: TYPE → 7 types
  COLOR → 8 colors