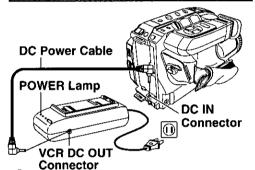

#### AC Adaptor

Connect AC Adaptor VCR DC OUT to Camcorder DC IN with supplied DC Power Cable.

Plug in AC Adaptor. POWER Lamp lights.

#### Note:

 While the DC Power Cable (supplied) is connected to the AC Adaptor, the Battery cannot be charged.

 When not in use, unplug AC Adaptor from AC outlet. (Adaptor uses 1.2 W of electricity while plugged in.)