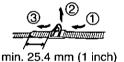

## Erase Protection Tab

Protects tapes from being accidentally erased.

- To prevent accidental erasing, break off tab with screwdriver. (Or, slide tab open.)
- To record again, cover hole with adhesive tape. (Or, slide tab closed.)