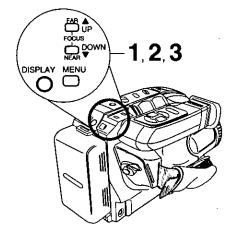

## Before you begin...

- Connect Camcorder to power source.
- Set POWER to CAMERA or VCR.
- Press MENU for MENU mode.
  The CAMERA or VCR MENU screen (see below left) appears when Menu mode is entered.
- Press <u>UP ▲ or DOWN ▼</u> to highlight the desired menu item.
- 3 Press <u>DISPLAY</u> to set selection.
- 4 Press MENU to exit.

## Before you begin...

- Connect Camcorder to power source.
- Set POWER to CAMERA or VCR.

Press MENU for MENU mode.

Press UP ▲ or DOWN ▼ to select

CLOCK SET.

[CAMERA MODE]

**[VCR MODE]** 

Press <u>DISPLAY</u> for CLOCK SET menu.
Press <u>UP</u> ▲ or <u>DOWN</u> ▼
to select TIME ZONE,
DST, or DATE/TIME.