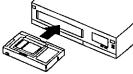

# VCR Playback using PlayPak

Load Battery in PlayPak

Remove Battery lid and insert AA battery.

- Do not reverse polarity.
- Replace battery
   when tape loading/unloading takes longer than usual.

# Remove VISE Cassette

Slide <u>RELEASE</u> and wait for lid to open.

Push cassette out through hole in bottom of PlayPak with your finger.

# 2 (Insert WISE Cassette in PlayPak

Turn WHSIP cassette Tape Wheel in direction of arrow to take up any slack.

Slide <u>RELEASE</u> to open cassette lid.

Insert the WHSE cassette with the window up and on the left, then snap lid shut.