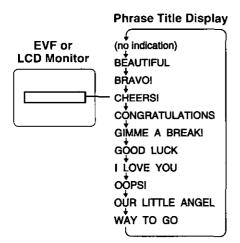

# Phrese ville

Press <u>MENU</u> for MENU mode.
Press <u>UP ▲</u> or <u>DOWN ▼</u> to select

- Press DISPLAY to select PHRASE.
- C Press MENU to exit.
- In Record/Pause mode, press <u>TITLE</u> repeatedly to display phrases from the list at left.
- Do steps 3, 4 above to record and remove phrase.

#### Note:

 To redisplay phrase, press <u>TITLE</u> in Record/ Pause mode.

# **Automatic/Manual Title Display List**

# EVF or **LCD Monitor** Automatic/Manual Title Display

| Dec. 31-Jan. 1       | HAPPY NEW YEAR! / CHEERS!         |
|----------------------|-----------------------------------|
| Feb. 14              | VALENTINE'S DAY / BE MY VALENTINE |
| 2nd Sunday in May    | HAPPY MOTHER'S DAY / WE LOVE YOU! |
| Last Monday in May   | MEMORIAL DAY                      |
| 3rd Sunday in Jun.   | HAPPY FATHER'S DAY / WE LOVE YOU! |
| Jul. 4               | INDEPENDENCE DAY                  |
| 1st Monday in Sep.   | LABOR DAY                         |
| Oct. 31              | HAPPY HALLOWEEN                   |
| 4th Thursday in Nov. | HAPPY THANKSGIVING                |
| Dec. 24–25           | MERRY CHRISTMAS / HO! HO! HO!     |
| These Titles must be | HAPPY EASTER                      |
| displayed manually.  | HAPPY ANNIVERSARY                 |
|                      | HAPPY BIRTHDAY                    |
|                      | VACATION                          |
|                      | WEDDING DAY                       |
|                      | A SPECIAL DAY                     |