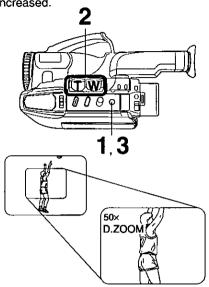

# Digital Zoom

Power Zoom magnification is digitally increased.

## Before you begin...

- . Connect Camcorder to power source.
- Set POWER to CAMERA.

# Press D. ZOOM.

Digital Zoom mode (150x maximum).

The Higher digital magnification levels may cause picture distortion.

# 2 Hold down "T" on POWER ZOOM. Digital Zoom starts when normal zoom reaches maximum (20x).

- Zoom level appears in EVF or LCD monitor.
- POWER ZOOM switch controls digital zoom level.
- Normal zoom resumes when level falls to 20x.
- Press <u>D. ZOOM</u> to turn off Digital Zoom so no indication appears.