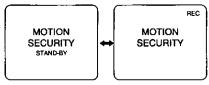

# Security Mode

Recording starts automatically if motion is detected.

## Before you begin...

- Connect Camcorder to power source.
   Use AC Adaptor for longer recordings.
- Insert cassette with record tab (page 11).
- Set POWER to CAMERA.
- Securely position and aim Camcorder.
- Press MENU for MENU mode.
  Press UP ▲ or DOWN ▼ to select SECURITY.

- 2 Press DISPLAY to select ON.
- Press MENU for Motion Security stand-by mode. (If cassette is not inserted, "[22]" will flash.)

- Recording will start about 3 seconds after motion is detected.
- Date and time are recorded if displayed in EVF or LCD monitor (page 16).
- Recording stops about 30 seconds after motion ceases.