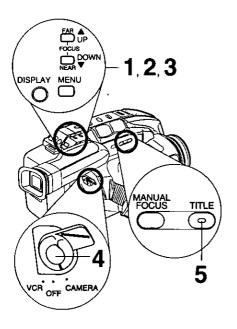

# Auto Focus

Camcorder automatically focuses on subject even during zooming.

Auto Focus is on when "MF" is not displayed in EVF or LCD monitor.

Press MANUAL FOCUS to remove "MF" in EVF or LCD monitor if necessary.

- Press MANUAL FOCUS so "MF" (Manual Focus) appears in EVF or LCD monitor.
- 2 Hold down <u>"T" (telephoto)</u> on POWER ZOOM to maximum zoom in.
- Press <u>UP ▲ (FAR)</u> or <u>DOWN ▼ (NEAR)</u> until subject is in focus.
  - · Back away from subject if necessary.
- 4 Hold down <u>"W" (wide angle)</u> on POWER ZOOM as desired.
- Refocus as needed when aiming at new scenes.

## Before you begin...

- · Connect Camcorder to power source.
- Insert cassette with record tab (page 11).
- Set POWER to CAMERA.
- Press MENU for MENU mode. Press UP ▲ or **DOWN** ▼ to select TITLE .

- Press DISPLAY to select AUTO/ MANUAL.
- 3 Press MENU to exit.
- To record the title, press RECORD/ PAUSE.
- Press TITLE while recording to remove title.

# Manual Ville

Confirm that TITLE: AUTO/MANUAL is set in Menu mode (steps 1~3, page 30).

- 2 In Record/Pause mode, press <u>TITLE</u> repeatedly to display titles from list on page 30.
- To record the title, Press <u>RECORD/</u> PAUSE.
- 4 Press <u>TITLE</u> while recording to remove title.