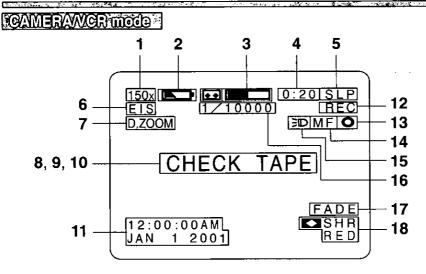

# Viewfinder/LCD Monitor Indications

- 1 Zoom Magnification level (pages 23, 28).
- 2 Battery Remaining (page 32). "WARNING LOW BATTERY" appears and Power Lamp starts flashing 15 seconds before Camcorder shuts off.
- 3 Tape Remaining (page 32).
  - "[12]" flashes and "TAPE END" appears for 5 seconds when:
  - End of tape is reached.

# "Flashes 1 minute and "CHECK TAPE" appears for 5 seconds when:

- RECORD/PAUSE is pressed with no cassette, or cassette has no record tab in Camera (RECORD) mode.
- PLAY, FF or REW is pressed with no cassette inserted in VCR mode.

#### 4 10-Second Reminder

Each time a recording is started, a 10 second incremental display (up to 59:50) lets you monitor how long one scene is recorded.

5 TAPE SPEED (pages 11, 16). (SP=standard play, SLP=super long play).

- 6 Digital E.I.S. (page 28).
- 7 Digital Zoom (page 28).

#### 8 VCR-MODE

"VCR-MODE" appears 1 minute when POWER is set to VCR or if RECORD/PAUSE is pressed in VCR mode.

#### 9 DEW

If moisture condensation occurs in unit, "WARNING DEW DETECTED" appears, Power Lamp flashes, and Camcorder will shut off in 15 seconds. Wait until lamp no longer flashes when Camcorder is turned on to use.

- 10 Security Mode (page 29).
- 11 Date and Time (pages 13, 14).
- 12 Operating Mode
  - REC (record)
- PAUSÉ
  - FF (fast forward)
     PLAY
  - REW (rewind)
- 13 Backlight (page 23).
- 14 Manual Focus (page 24).
- 15 Light ON/OFF (page 15).
- 16 High Speed Shutter (page 25).
- 17 Fade (page 26).
- 18 Color Digital Fade (page 27).