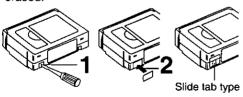

## Erase Protection Tab

Protects tapes from being accidentally erased.

- To prevent accidental erasing, break off tab with screwdriver. (Or, slide tab open.)
- To record again, cover hole with adhesive tape. (Or, slide tab closed.)