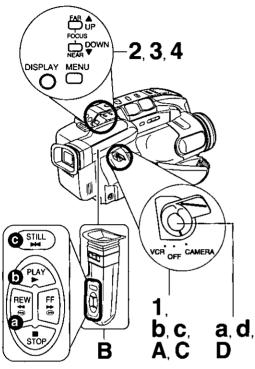

# **Focus**

## Before you begin...

- Connect Camcorder to power source.
- Set POWER to CAMERA.

# Auto Focus

Camcorder automatically focuses on subject even during zooming.

Auto Focus is on when "MF" is not displayed in EVF or LCD monitor.

Press MANUAL FOCUS to remove "MF" in EVF or LCD monitor if necessary.

# Manual Focus

- Press MANUAL FOCUS so "MF" (Manual Focus) appears in EVF or LCD monitor.
- 2 Hold down <u>"T" (telephoto)</u> on POWER ZOOM to maximum zoom in.
- Press <u>UP ▲ (FAR)</u> or <u>DOWN ▼ (NEAR)</u> until subject is in focus.
  - · Back away from subject if necessary.
- 4 Hold down <u>"W" (wide angle)</u> on POWER ZOOM as desired.
- Refocus as needed when aiming at new scenes.