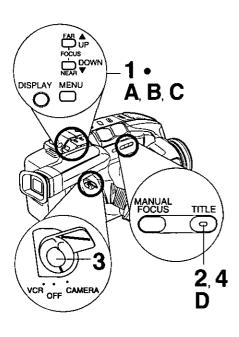

# Manual Ville

Confirm that TITLE: AUTO/MANUAL is set in Menu mode (steps 1~3, page 30).

- 2 In Record/Pause mode, press <u>TITLE</u> repeatedly to display titles from list on page 30.
- To record the title, Press <u>RECORD/</u> PAUSE.
- 4 Press <u>TITLE</u> while recording to remove title.

#### Note:

 To redisplay title, press <u>TITLE</u> in Record/ Pause mode.

# Phrese ville

Press <u>MENU</u> for MENU mode.
Press <u>UP ▲</u> or <u>DOWN ▼</u> to select

- Press DISPLAY to select PHRASE.
- C Press MENU to exit.
- In Record/Pause mode, press <u>TITLE</u> repeatedly to display phrases from the list at left.
- Do steps 3, 4 above to record and remove phrase.

#### Note:

 To redisplay phrase, press <u>TITLE</u> in Record/ Pause mode.