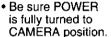

# Self Demo Mode

Self Demo mode is on when the screen below appears. To turn it off, follow steps 1-4 below.

## Before you begin...

· Connect Camcorder to power source.

Set <u>POWER to CAMERA.</u>

Press MENU for MENU mode.
Press UP ▲ or DOWN ▼ to select SELF DEMO.

3 Press DISPLAY to select OFF.

4 Press MENU to exit.