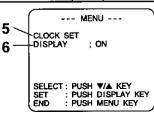

## Before you begin...

- Connect Camcorder to power source.
- Set POWER to CAMERA or VCR.

Press MENU for MENU mode.

Press UP ▲ or DOWN ▼ to select

CLOCK SET.

[CAMERA MODE]

**[VCR MODE]** 

Press <u>DISPLAY</u> for CLOCK SET menu.
Press <u>UP</u> ▲ or <u>DOWN</u> ▼
to select TIME ZONE,
DST, or DATE/TIME.

Press <u>DISPLAY</u> for menu of item selected in step 2.

To change the setting:

TIME ZONE → Go to step 3a on page 14.

**D.S.T.** → Go to step **3b** on page 14.

**DATE/TIME** → Go to step **3c** on page 14.