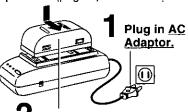

# Chareing the Battery Pack

Charge Battery Pack fully before use.

Plug in AC Adaptor. POWER Lamp lights.

Insert <u>Battery</u>.

A Align left side of Battery with left edge of AC Adaptor.

 Press Battery down and slide in direction. of arrow.

#### AC Adaptor

Connect AC Adaptor VCR DC OUT to Camcorder DC IN with supplied DC Power Cable.

Plug in AC Adaptor. POWER Lamp lights.