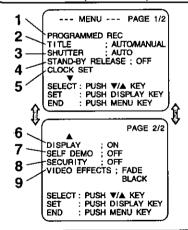

## MENU Mode (CAMERA) Screen

MENU Mode (VCR) Screen

- PROGRAMMED REC (page 18).
   Camcorder starts and stops recording at a preset time.
- 2 TITLE (pages 30, 31). AUTO/MANUAL: 16 items PHRASE: 10 items
- 3 SHUTTER (page 25).
  Select desired shutter speed.
- 4 STAND-BY RELEASE (page 17).
  ON: Enables quick resumption of recording from Stand-by mode.
- 5 CLOCK SET (pages 13, 14). Select to set clock.
- 6 DISPLAY (page 32).
  ON: On-screen Display (OSD) screens are displayed.
- 7 SELF DEMO (page 7).
  ON: SELF DEMO screen is displayed.
- 8 SECURITY (page 29).
  ON: Enables Motion Security recording.
- 9 VIDEO EFFECTS (pages 26, 27).
  AUTO FADE : BLACK or WHITE
  DIGITAL FADE: TYPE → 7 types
  COLOR → 8 colors