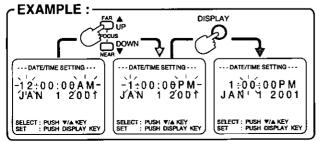

#### Note:

 Auto DST does not function if time zone is set to Hawaii or Samoa (see "Setting the Time Zone" above).

Date and time including leap year are calculated up to DEC 31, 2099.

Press or hold down <u>UP ▲</u> or <u>DOWN ▼</u> to select hour, then press <u>DISPLAY</u> to fix.

Repeat for minute, month, day, and year.

Clock starts when year is entered and **DISPLAY** is pressed.