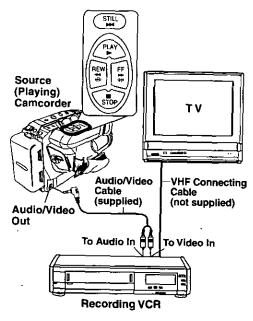

# IV Playback or Viewing

Connect Camcorder to a TV to view playback or recordings in progress.

## Before you begin...

- · Connect Camcorder to power source.
- Make all TV-Camcorder connections.

- Set POWER to:

  VCR → view playback.

  CAMERA → view picture as it is recorded.
- Turn TV ON and set to LINE INPUT. See TV owner's manual.
- 3 Begin playback or recording.

# Copying your Tapes (dubbing)

## Connections

# Monitor with your TV

- Turn TV on and tune to VCR channel (CH3 or CH4).
- Set TV/VCR Selector on VCR to VCR.

## Before you begin...

- Make Camcorder-VCR connections (see left).
- Turn both units on.
- Set VCR input signal to LINE.
   Please see VCR owner's manual.
- Set Camcorder POWER to VCR.
- Insert a <u>pre-recorded tape</u>
  into Camcorder and a blank tape with record tab into VCR.
- Press PLAY on Camcorder, then press STILL at starting point.
- Press <u>REC,</u> then <u>STILL/PAUSE</u> on VCR.
- 4 Press STILL on Camcorder and STILL/ PAUSE on VCR to start copying.
- **5** Press <u>STOP</u> on both units to stop copying.