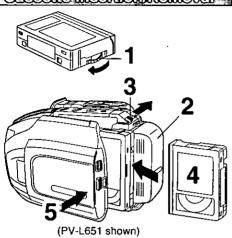

# Casselle inseriion/Removal

- Turn <u>Tape Wheel</u> in direction of arrow until there is no slack.
- **2** Attach <u>Battery</u> (page 9).
- 3 Slide <u>TAPE EJECT</u> to open door.
- 4 Insert <u>cassette</u> as shown.

Press here to close door.

**EJECT** switch.

To remove the cassette, slide the <u>TAPE</u>