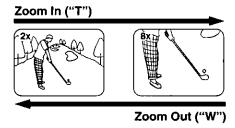

#### · CAUTION: -

Unauthorized exchanging and/or copying of copyrighted recordings may be copyright infringement.

Zoom in (close up) and out (wide angle) in one of four speeds ranging from slow (16 seconds) to fast (2 seconds).

## Before you begin...

- Connect Camcorder to power source.
- Set POWER to CAMERA.

Lightly press "T" (telephoto) or "W" (wide angle) POWER ZOOM button.

Zoom quickly:
 Apply more pressure to the button.