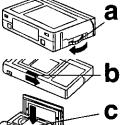

# VCR Playback using PlayPak

Load Battery in PlayPak

Remove Battery lid and insert AA battery.

- Do not reverse polarity.
- Replace battery
   when tape loading/unloading takes longer than usual.

# Remove VISE Cassette

Slide <u>RELEASE</u> and wait for lid to open.

Push cassette out through hole in bottom of PlayPak with your finger.

# 2 (Insert WISE Cassette in PlayPak

Turn WHSIP cassette Tape Wheel in direction of arrow to take up any slack.

Slide <u>RELEASE</u> to open cassette lid.

Insert the WHSE cassette with the window up and on the left, then snap lid shut.

- Do not obstruct cassette reel while loading.
- Allow PlayPak Load Detector to fully retract before using in VHS VCR.