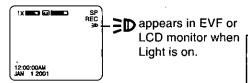

# **Built-in Auto Light**

# Using the Light

For recording in dim lighting.

#### Set LIGHT to AUTO.

Light turns on/off automatically according to lighting conditions.

Or, set LIGHT to ON/OFF manually.