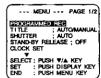

## MENU Mode (CAMERA) Screen

MENU Mode (VCR) Screen

- PROGRAMMED REC (page 18).
   Camcorder starts and stops recording at a preset time.
- 2 TITLE (pages 30, 31). AUTO/MANUAL: 16 items PHRASE: 10 items
- 3 SHUTTER (page 25).
  Select desired shutter speed.
- 4 STAND-BY RELEASE (page 17).
  ON: Enables quick resumption of recording from Stand-by mode.
- 5 CLOCK SET (pages 13, 14). Select to set clock.
- 6 DISPLAY (page 32).
  ON: On-screen Display (OSD) screens are displayed.
- 7 SELF DEMO (page 7).
  ON: SELF DEMO screen is displayed.
- 8 SECURITY (page 29).
  ON: Enables Motion Security recording.
- 9 VIDEO EFFECTS (pages 26, 27).
  AUTO FADE : BLACK or WHITE
  DIGITAL FADE: TYPE → 7 types
  COLOR → 8 colors