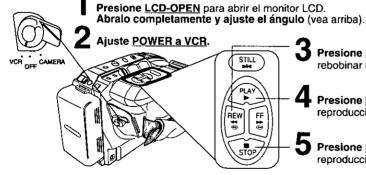

# Playback using the LCD Monitor

When the LCD monitor is open, the EVF automatically turns OFF (page 20).

Press <u>LCD-OPEN</u> to unlock the LCD monitor.

Swing it fully open and adjust the angle (see above).

2 Set <u>POWER to VCR.</u>

- Press <u>REWIND/SEARCH</u> to rewind tape.
- 4 Press PLAY to start playback.
- **5** Press <u>STOP</u> to stop playback.