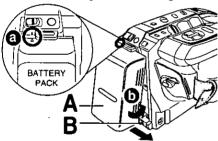

Attach <u>Battery.</u>

- a Insert top of Battery into top of mounting surface.
- Press and snap into place.

Remove Battery.

Slide **BATTERY RELEASE** and remove Battery.

# Using the Eattery Pack

A fully charged Battery provides a maximum of about 2 hours of continuous use (LCD monitor off) or about 1.5 hours (LCD monitor on). Actual time may vary due to operating conditions. Using the Built-in Light decreases operating time.