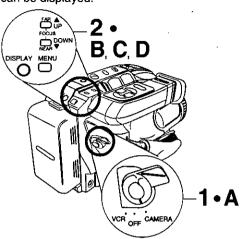

## Before you begin...

- Connect Camcorder to power source.
- Set POWER to CAMERA or VCR.
- Press MENU for MENU mode.
  The CAMERA or VCR MENU screen (see below left) appears when Menu mode is entered.
- Press <u>UP ▲ or DOWN ▼</u> to highlight the desired menu item.
- 3 Press <u>DISPLAY</u> to set selection.
- 4 Press MENU to exit.

## MENU Mode (CAMERA) Screen

MENU Mode (VCR) Screen

- PROGRAMMED REC (page 18).
   Camcorder starts and stops recording at a preset time.
- 2 TITLE (pages 30, 31). AUTO/MANUAL: 16 items PHRASE: 10 items
- 3 SHUTTER (page 25).
  Select desired shutter speed.
- 4 STAND-BY RELEASE (page 17).
  ON: Enables quick resumption of recording from Stand-by mode.
- 5 CLOCK SET (pages 13, 14). Select to set clock.
- 6 DISPLAY (page 32).
  ON: On-screen Display (OSD) screens are displayed.
- 7 SELF DEMO (page 7).
  ON: SELF DEMO screen is displayed.
- 8 SECURITY (page 29).
  ON: Enables Motion Security recording.
- 9 VIDEO EFFECTS (pages 26, 27).
  AUTO FADE : BLACK or WHITE
  DIGITAL FADE: TYPE → 7 types
  COLOR → 8 colors

## Before you begin...

- Connect Camcorder to power source.
- Set POWER to CAMERA or VCR.

Press MENU for MENU mode.

Press UP ▲ or DOWN ▼ to select

CLOCK SET.

[CAMERA MODE]

**[VCR MODE]** 

Press <u>DISPLAY</u> for CLOCK SET menu.
Press <u>UP</u> ▲ or <u>DOWN</u> ▼
to select TIME ZONE,
DST, or DATE/TIME.

Press <u>DISPLAY</u> for menu of item selected in step 2.

To change the setting:

TIME ZONE → Go to step 3a on page 14.

**D.S.T.** → Go to step **3b** on page 14.

**DATE/TIME** → Go to step **3c** on page 14.