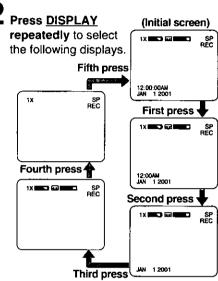

# tiee of the lie bate and time

Do steps 1 and 2 above to select time/date, date only, or no display.

Start a recording (page 16). Only the Date and/or Time are recorded.

# SP REC 12:00:00AM JAN 1 2001 JAN 1 2001

SP REC

# 

No Indication, except Intelligent Titler (pages 30, 31), will be displayed.

Set POWER to CAMERA or VCR.

Press MENU for MENU mode.

Press UP ▲ or DOWN ▼ to select DISPLAY.

Press DISPLAY to select OFF. Press MENU to exit.

Press **DISPLAY** repeatedly to remove time/date.

Indications are restored the next time Camcorder is turned on.