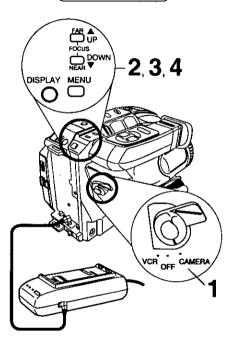

# Self Demo Mode

Self Demo mode is on when the screen below appears. To turn it off, follow steps 1-4 below.

## Before you begin...

· Connect Camcorder to power source.

Set <u>POWER to CAMERA.</u>

Press MENU for MENU mode.
Press UP ▲ or DOWN ▼ to select SELF DEMO.

3 Press DISPLAY to select OFF.

4 Press MENU to exit.

#### Note:

- Self Demo stops automatically if battery is attached (page 9) and cassette tape is inserted (page 11).
- Inserting a tape alone (or attaching a partially charged battery) only temporarily stops Self Demo.
- Self Demo stops for 30 seconds when a function key other than Light, Play, Rewind Search, Fast Forward Search, Stop, and Still is pressed.

#### To turn Self Demo back on:

· Set to SELF DEMO: ON in MENU screen.