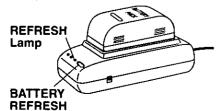

# Battery Retresh

This feature completely discharges Battery before recharging begins. Use after every 5 charges for optimum Battery performance.

To use battery refresh, insert Battery on AC Adaptor (see steps 1~2 above), then press BATTERY REFRESH.

The REFRESH Lamp lights, then goes out when discharge is complete. Battery charging will then start automatically.

If BATTERY REFRESH is pressed by mistake. remove Battery from AC Adaptor and reinsert it for normal charging.