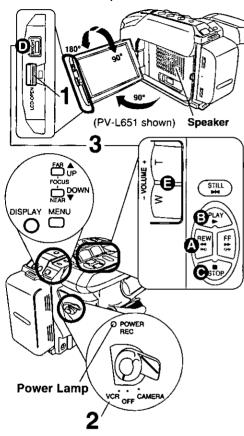

## Camera Recording

When the LCD monitor is open, the EVF automatically turns OFF (page 16).

Press <u>LCD-OPEN</u> to unlock the LCD monitor.

Swing it fully open and adjust the angle.

2 Set <u>POWER to CAMERA.</u>

Press <u>RECORD/PAUSE</u>
to start recording
Press <u>RECORD/PAUSE</u>
again to pause recording.

Remove the Protection Film before use.

## 2 Set <u>POWER to</u> CAMERA.

Lens Cover opens. Power Lamp lights.

EVF or LCD Monitor (Record/Pause mode)

PAUSE

- EVF or LCD monitor turns on/off by the POWER switch.
- EVF shuts off when LCD monitor is opened and turns back on when LCD is closed.
- Both EVF and LCD monitor turn on when LCD is at 180° (see above left).
   This allows both you and the subject to view the recording.

J LCD monitor

Power Lamp : Turn <u>BRIGHT</u> control to adjust LCD monitor

brightness level.

EVF : Look into EVF and adjust VISION ADJUSTMENT to

your eyesight.

Hold down <u>TAPE SPEED</u> for about 1 second to change tape speed to SP/SLP (page 11). Tape speed

Press <u>RECORD/</u> <u>PAUSE</u> to start or pause recording.

6 Set POWER to OFF when finished.

EVF or LCD Monitor (Record mode)

• To remove the cassette, slide the <u>TAPE</u> <u>EJECT</u> switch (page 11).