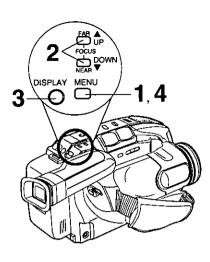

## Before you begin...

· Connect Camcorder to power source.

Set <u>POWER to CAMERA.</u>

Press MENU for MENU mode.
Press UP ▲ or DOWN ▼ to select SELF DEMO.

3 Press DISPLAY to select OFF.

4 Press MENU to exit.

## Before you begin...

- Connect Camcorder to power source.
- Set POWER to CAMERA or VCR.
- Press MENU for MENU mode.
  The CAMERA or VCR MENU screen (see below left) appears when Menu mode is entered.
- Press <u>UP ▲ or DOWN ▼</u> to highlight the desired menu item.
- 3 Press <u>DISPLAY</u> to set selection.
- 4 Press MENU to exit.