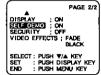

## MENU Mode (CAMERA) Screen

MENU Mode (VCR) Screen

- PROGRAMMED REC (page 18).
   Camcorder starts and stops recording at a preset time.
- 2 TITLE (pages 30, 31). AUTO/MANUAL: 16 items PHRASE: 10 items
- 3 SHUTTER (page 25).
  Select desired shutter speed.
- 4 STAND-BY RELEASE (page 17).
  ON: Enables quick resumption of recording from Stand-by mode.
- 5 CLOCK SET (pages 13, 14). Select to set clock.
- 6 DISPLAY (page 32).
  ON: On-screen Display (OSD) screens are displayed.
- 7 SELF DEMO (page 7).
  ON: SELF DEMO screen is displayed.
- 8 SECURITY (page 29).
  ON: Enables Motion Security recording.
- 9 VIDEO EFFECTS (pages 26, 27).
  AUTO FADE : BLACK or WHITE
  DIGITAL FADE: TYPE → 7 types
  COLOR → 8 colors