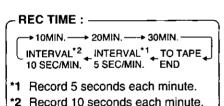

## **Programmed Recording**

Set a recording start and stop time. Or. set a 5 or 10 second interval recording to be done each minute.

Press DOWN ▼ to select REC TIME. **Press DISPLAY** 

repeatedly to select one of the options shown at left.

SELECT: PUSH ▼/A KEY SET : PUSH DISPLAY KEY START : PUSH RECORD KEY CANCEL: PUSH MENU KEY 10:20:00PM

To cancel the setup, press MENU twice.

Press RECORD/PAUSE to place Camcorder in stand-by mode.

STAND-BY START : 10:20PM REC TIME ; 10MIN. 10:20:00PM JUN 1 2001

Recording will be done as scheduled.

#### Note:

- Start time may not be set over 24 hours from current time.
- Camcorder shuts off at tape end, or 12 hours after Interval Recording starts.
- To cancel, set POWER to OFF.