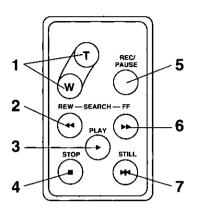

## **Controlled Functions**

- 1 POWER ZOOM page 23.
- 2 REWIND/SEARCH page 20.
- 3 PLAY page 20.
  - 4 STOP page 20.
- 5 RECORD/PAUSE page 16.
- 6 FAST FORWARD/SEARCH page 20.
- 7 STILL page 20.