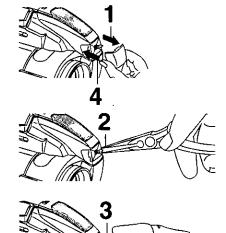

# Cleaning EVF (Electronic Viewlinder)

#### To Remove

- A Remove the screw with a Phillips screwdriver.
  - Turn counterclockwise.
  - Turn the EVF Eyepiece.
    Pull the EVF Eyepiece.
- Remove any lint or dust particles with a soft clean cloth being careful not to scratch the glass surfaces.
- Replace the EVF Eyepiece and the screw.