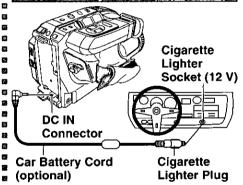

## Car Battery Cord (Optional)

Connect PV-C16 Car Battery Cord (optional) to Camcorder DC IN.

A Start engine first.

 B Plug Car Battery Cord into Cigarette lighter socket.

 If Car Battery cord fuse needs replacing, use exact current rating (in amps).

#### Note:

 This cord only works in vehicles equipped with DC 12 V (negative ground) battery. Check with your car/ truck dealer. Use only specified car battery cord.

 To avoid blowing the car battery cord fuse, do step 2 in the proper order.

Running vehicles must be well ventilated.

When not in use, disconnect cigarette lighter plug.