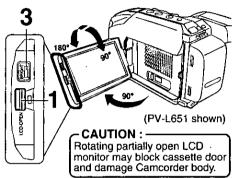

## Camera Recording

When the LCD monitor is open, the EVF automatically turns OFF (page 16).

Press <u>LCD-OPEN</u> to unlock the LCD monitor.

Swing it fully open and adjust the angle.

2 Set <u>POWER to CAMERA.</u>

# Note:

- When Camcorder is aimed at excessively bright objects, or bright lights, a vertical bar may appear in the picture. This is normal for the CCD pick-up. Try to avoid this when possible.
- Using LCD monitor reduces battery operation time. Return LCD monitor to locked position when not in use.

## Before you begin...

- Connect Camcorder to power source.
- Insert cassette with record tab (page 11).
- Press <u>LCD-OPEN</u> to unlock the LCD monitor. Swing LCD monitor fully open and adjust viewing angle.
  - If you want to record using EVF, close and lock LCD monitor.

## 2 Set <u>POWER to</u> CAMERA.

Lens Cover opens. Power Lamp lights.

EVF or LCD Monitor (Record/Pause mode)

PAUSE

- EVF or LCD monitor turns on/off by the POWER switch.
- EVF shuts off when LCD monitor is opened and turns back on when LCD is closed.
- Both EVF and LCD monitor turn on when LCD is at 180° (see above left).
   This allows both you and the subject to view the recording.