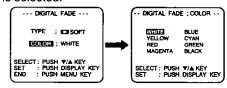

Press <u>DISPLAY</u> for DIGITAL FADE menu.
Press <u>DOWN</u> ▼ to select <u>COLOR</u>.

Press <u>DISPLAY</u> for COLOR menu.

Press <u>UP</u> ▲ or <u>DOWN</u> ▼ to select from 8 colors.

 A preview of each color is displayed as it is selected.

- Press <u>DISPLAY</u> to confirm entry. Press MENU twice to exit.
- Press <u>FADE</u> for about 2 seconds to fade out during recording (selected fade type flashes). <u>Press <u>FADE</u> again to fade in.</u>