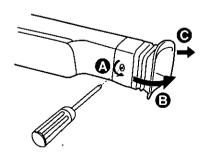

# Cleaning EVF (Electronic Viewlinder)

#### To Remove

- A Remove the screw with a Phillips screwdriver.
  - Turn counterclockwise.
  - Turn the EVF Eyepiece.
    Pull the EVF Eyepiece.
- Remove any lint or dust particles with a soft clean cloth being careful not to scratch the glass surfaces.
- Replace the EVF Eyepiece and the screw.