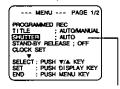

## MENU Mode (CAMERA) Screen

MENU Mode (VCR) Screen

- PROGRAMMED REC (page 18).
   Camcorder starts and stops recording at a preset time.
- 2 TITLE (pages 30, 31). AUTO/MANUAL: 16 items PHRASE: 10 items
- 3 SHUTTER (page 25).
  Select desired shutter speed.
- 4 STAND-BY RELEASE (page 17).
  ON: Enables quick resumption of recording from Stand-by mode.
- 5 CLOCK SET (pages 13, 14). Select to set clock.
- 6 DISPLAY (page 32).
  ON: On-screen Display (OSD) screens are displayed.
- 7 SELF DEMO (page 7).
  ON: SELF DEMO screen is displayed.
- 8 SECURITY (page 29).
  ON: Enables Motion Security recording.
- 9 VIDEO EFFECTS (pages 26, 27).
  AUTO FADE : BLACK or WHITE
  DIGITAL FADE: TYPE → 7 types
  COLOR → 8 colors

# Setting the Clock

Set the following items in order: Time Zone, Daylight Saving Time, Date, and Time.

## Before you begin...

- Connect Camcorder to power source.
- Set POWER to CAMERA or VCR.

Press MENU for MENU mode.

Press UP ▲ or DOWN ▼ to select

CLOCK SET.

[CAMERA MODE]

**[VCR MODE]** 

Press <u>DISPLAY</u> for CLOCK SET menu.
Press <u>UP</u> ▲ or <u>DOWN</u> ▼
to select TIME ZONE,
DST, or DATE/TIME.

Press <u>DISPLAY</u> for menu of item selected in step 2.

To change the setting:

TIME ZONE → Go to step 3a on page 14.

**D.S.T.** → Go to step **3b** on page 14.

**DATE/TIME** → Go to step **3c** on page 14.

4 Press MENU twice to exit.